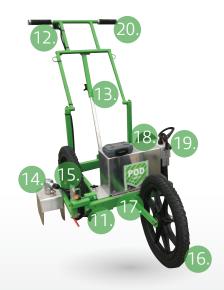

## POD PAINTER (STD)

- 12-volt high pressure pump mounted below tank for maximum pumping performance
- Ball valve allows paint to be drawn for field painting or clean water for complete rapid clean out of pump and spraying system
- 8. Tank drain cap
- Pressure filter and control valve combined with gauge
- 10. High visibility pressure gauge
- Centralized pivot point provides two position spraying beside or in front of machine (standard painter only)
- Conveniently located LED rocker switch
- 13. Adjustable handlebar height

### POD PAINTER (GPS)

- 14. Solenoid installed directly at spray nozzle for instant on/off operation. Durable one piece aluminum spray housing (standard painter only)
- 15. Pressure line connects to spray solenoid with quick coupler for easy removal
- 16. Three 16" x 1.75" foam airless wheel assemblies with sealed ball bearings. Cuts through grass easier than traditional tires
- 17. Hinged aluminum battery cover for easy access and removal
- 18. Powered by 38 AH high performance non spillable deep cycle battery
- 19. Fully automatic industrial battery charger with quick connect plug
- 20. ODI comfort handle grips