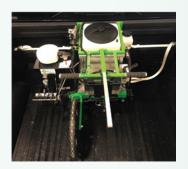

# Compactable for Secure Strapping During Transportation

Tie-Down Strapping Included!

- 1. Water reservoir for paint plumbing rinse system
- Non-pressurized tanslucent tank with paint level markings and large 8" screw on lid for easy filling and cleaning
- 3. Removable filtration screen located inside tank fill opening removes contamination without affecting pump suction performance
- 4. Funnel shaped bottom with large diameter suction hose permits complete tank drainage and maximum pumping performance
- 5. Easy accessible power disconnect for POD removal

## POD PAINTER (STD)

- 12-volt high pressure pump mounted below tank for maximum pumping performance
- Ball valve allows paint to be drawn for field painting or clean water for complete rapid clean out of pump and spraying system
- 8. Tank drain cap
- Pressure filter and control valve combined with gauge
- 10. High visibility pressure gauge
- Centralized pivot point provides two position spraying beside or in front of machine (standard painter only)
- Conveniently located LED rocker switch
- 13. Adjustable handlebar height

### POD PAINTER (GPS)

- 14. Solenoid installed directly at spray nozzle for instant on/off operation. Durable one piece aluminum spray housing (standard painter only)
- 15. Pressure line connects to spray solenoid with quick coupler for easy removal
- 16. Three 16" x 1.75" foam airless wheel assemblies with sealed ball bearings. Cuts through grass easier than traditional tires
- 17. Hinged aluminum battery cover for easy access and removal
- 18. Powered by 38 AH high performance non spillable deep cycle battery
- 19. Fully automatic industrial battery charger with quick connect plug
- 20. ODI comfort handle grips