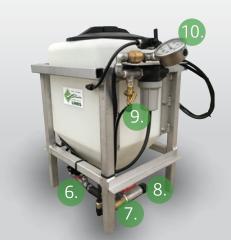

## POD PAINTER (STD)

- 12-volt high pressure pump mounted below tank for maximum pumping performance
- Ball valve allows paint to be drawn for field painting or clean water for complete rapid clean out of pump and spraying system
- 8. Tank drain cap
- Pressure filter and control valve combined with gauge
- 10. High visibility pressure gauge
- Centralized pivot point provides two position spraying beside or in front of machine (standard painter only)
- Conveniently located LED rocker switch
- 13. Adjustable handlebar height