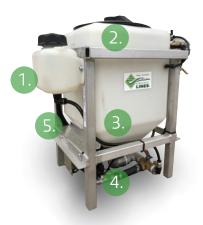

# Compactable for Secure Strapping During Transportation

Tie-Down Strapping Included!

- 1. Water reservoir for paint plumbing rinse system
- Non-pressurized tanslucent tank with paint level markings and large 8" screw on lid for easy filling and cleaning
- 3. Removable filtration screen located inside tank fill opening removes contamination without affecting pump suction performance
- 4. Funnel shaped bottom with large diameter suction hose permits complete tank drainage and maximum pumping performance
- 5. Easy accessible power disconnect for POD removal