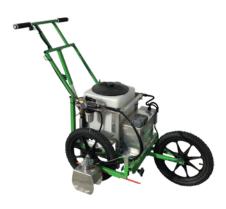

# Compactable for Secure Strapping During Transportation

Tie-Down Strapping Included!

- 1. Water reservoir for paint plumbing rinse system
- Non-pressurized tanslucent tank with paint level markings and large 8" screw on lid for easy filling and cleaning
- 3. Removable filtration screen located inside tank fill opening removes contamination without affecting pump suction performance
- 4. Funnel shaped bottom with large diameter suction hose permits complete tank drainage and maximum pumping performance
- 5. Easy accessible power disconnect for POD removal

## POD PAINTER (STD)

- 12-volt high pressure pump mounted below tank for maximum pumping performance
- Ball valve allows paint to be drawn for field painting or clean water for complete rapid clean out of pump and spraying system
- 8. Tank drain cap
- Pressure filter and control valve combined with gauge
- 10. High visibility pressure gauge
- Centralized pivot point provides two position spraying beside or in front of machine (standard painter only)
- Conveniently located LED rocker switch
- 13. Adjustable handlebar height

### POD PAINTER (GPS)

- 14. Solenoid installed directly at spray nozzle for instant on/off operation. Durable one piece aluminum spray housing (standard painter only)
- 15. Pressure line connects to spray solenoid with quick coupler for easy removal
- 16. Three 16" x 1.75" foam airless wheel assemblies with sealed ball bearings. Cuts through grass easier than traditional tires
- 17. Hinged aluminum battery cover for easy access and removal
- 18. Powered by 38 AH high performance non spillable deep cycle battery
- 19. Fully automatic industrial battery charger with quick connect plug
- 20. ODI comfort handle grips